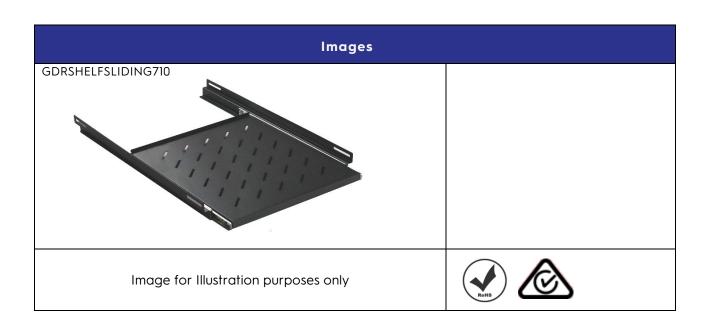

## Data Rack Accessories

Part No: GDRSHELFSLIDING710

## Data Racks / Accessories

**Description** 710mm dp 4P sliding shelf 470\*710\*48

Suitable Applications Used in GDR series Data Racks

| Supply Information |                                      |       |                 |
|--------------------|--------------------------------------|-------|-----------------|
| SKU                | Description                          | Depth | Packaging Size  |
| GDRSHELFSLIDING710 | 710mm dp 4P sliding shelf 470*710*48 | 710mm | 48L x 71W 5H cm |