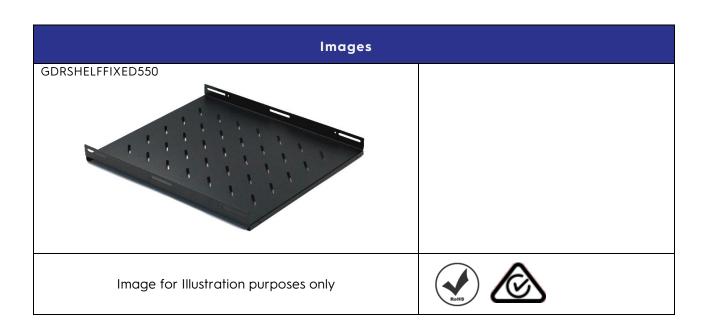

## Data Rack Accessories

Part No: GDRSHELFFIXED550

## Data Racks / Accessories

**Description** 550mm depth 4P fixed shelf 470\*550\*48 Suits 800mm D Garland Rack

Suitable Applications Used in GDR series Data Racks

| Supply Information |                                                                     |       |                 |
|--------------------|---------------------------------------------------------------------|-------|-----------------|
| SKU                | Description                                                         | Depth | Packaging Size  |
| GDRSHELFFIXED550   | 550mm depth 4P fixed shelf 470*550*48<br>Suits 800mm D Garland Rack | 550mm | 48L x 55W 5H cm |