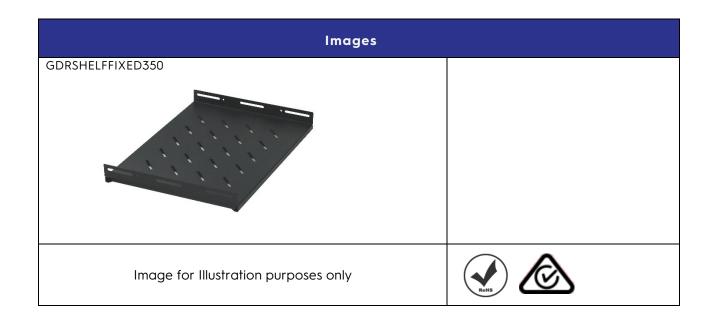

## Part No: GDRSHELFFIXED350

## Data Racks / Accessories

**Description** 350mm depth 4P fixed shelf 470\*350\*48 Suits 600mm D Garland Rack

Suitable Applications Used in GDR series Data Racks

| Supply Information |                                                                     |       |                 |
|--------------------|---------------------------------------------------------------------|-------|-----------------|
| SKU                | Description                                                         | Depth | Packaging Size  |
| GDRSHELFFIXED350   | 350mm depth 4P fixed shelf 470*350*48<br>Suits 600mm D Garland Rack | 350mm | 48L x 35W 5H cm |