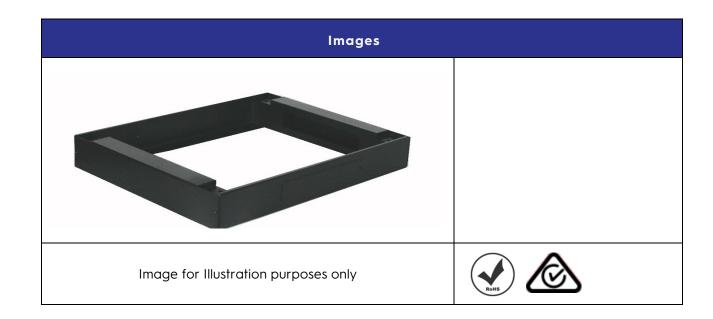

## Data Racks / Accessories

Description Plinth 800 W\*1000 rack 100mm height

Suitable Applications Used in GDR series Data Racks

| Supply Information    |                                     |                   |
|-----------------------|-------------------------------------|-------------------|
| SKU                   | Description                         | Packaging Size    |
| GDRPLINTH800X1000X100 | Plinth 800 W*1000 rack 100mm height | 80L x 100W 10H cm |