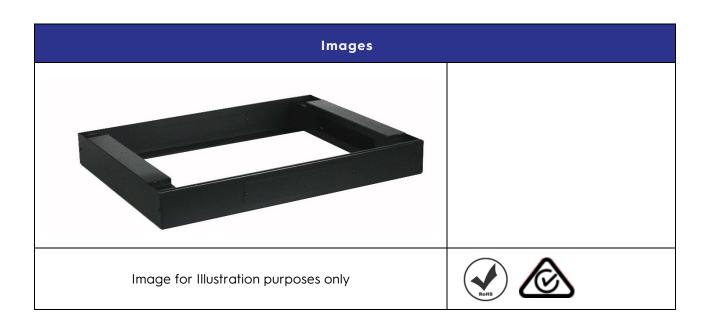

## Data Racks / Accessories

**Description** Plinth 600 W\*1000 rack 100mm height

Suitable Applications Used in GDR series Data Racks

| Supply Information    |                                     |                   |
|-----------------------|-------------------------------------|-------------------|
| SKU                   | Description                         | Packaging Size    |
| GDRPLINTH600X1000X100 | Plinth 600 W*1000 rack 100mm height | 60L x 100W 10H cm |