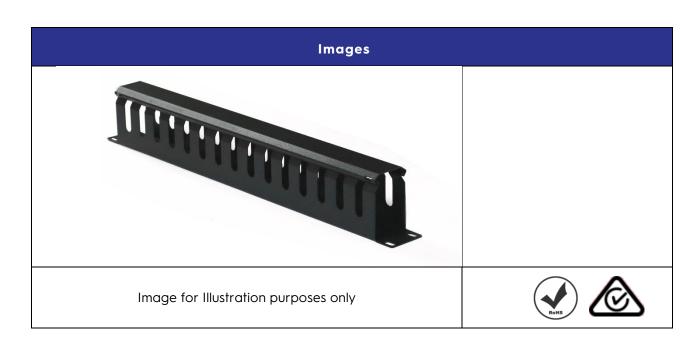

## Data Rack Accessories

Part No: GDRMANAGERIUDUCT

Data Racks / Accessories

**Description** Cable manager, cable duct 1U

Suitable Applications Used in GDR series Data Racks

| Supply Information |                                 |            |                   |
|--------------------|---------------------------------|------------|-------------------|
| SKU                | Description                     | Style/Type | Package Size      |
| GDRMANAGERIUDUCT   | 1U cable manager, cable duct 1U | duct       | 48L x 5W x 12H cm |