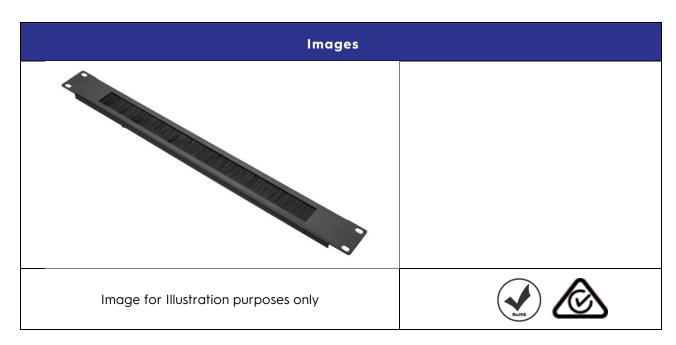

## Data Rack Accessories

Part No: GDRBRUSH1U

Data Racks / Accessories

**Description** 1U Brush Panel 1U

Suitable Applications Used in GDR series Data Racks

| Supply Information |                |
|--------------------|----------------|
| SKU                | Description    |
| GDRBRUSH1U         | 1U Brush Panel |