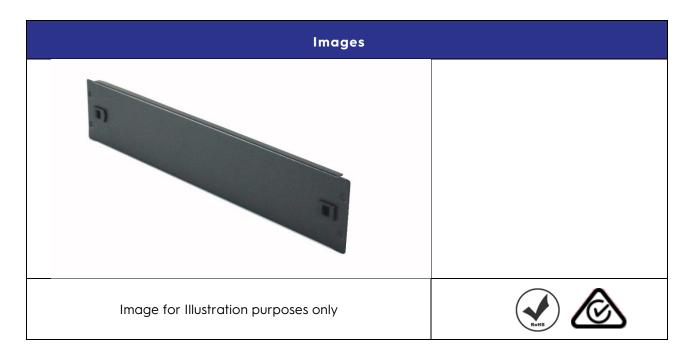

## Data Racks / Accessories

Description

2U tool-less mounting blank panel metal black

Suitable Applications Used in GDR series Data Racks

| Supply Information |                                      |  |
|--------------------|--------------------------------------|--|
| SKU                | Description                          |  |
| GDRBLANK2UTL       | 2U tool-less blank panel metal black |  |